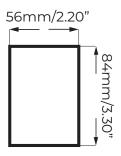

### **Dimensions**

The continuous runs are made up of a first (with power cable and one end cap), a last (with one end cap and a connector) and a number of middles (with a connector). The width and height of each unit is as below: