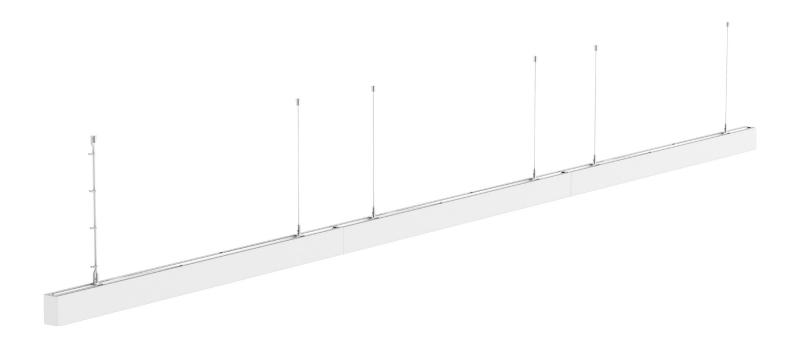

# Continuous Linear LED Lighting

The Sera STL371 is the member of our family of LED linear light fittings that offers the longest continuous run of up to 110 metres powered by a single feed. Cross and corner sections are available so that shapes such as rectangles and crosses can be made.

### **Dimensions**

The continuous runs are made up of a first (with power cable and one end cap), a last (with one end cap and a connector) and a number of middles (with a connector). The width and height of each unit is as below: