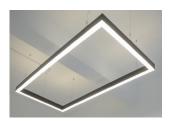

## Example of Rectangle

# Continuous Linear LED Lighting

The Sera STL371 is the member of our family of LED linear light fittings that offers the longest continuous run of up to 110 metres powered by a single feed. Cross and corner sections are available so that shapes such as rectangles and crosses can be made.