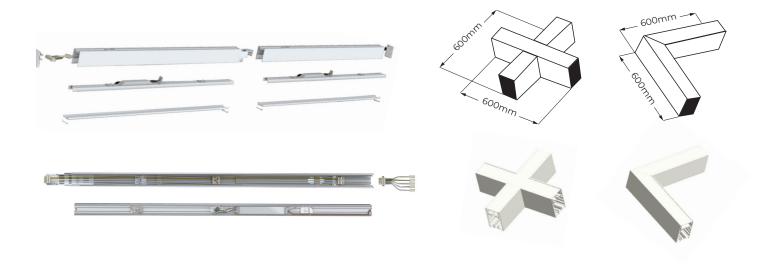

### Construction

The corner and cross sections are as below. These units can be used to make up shapes such as squares and crosses.