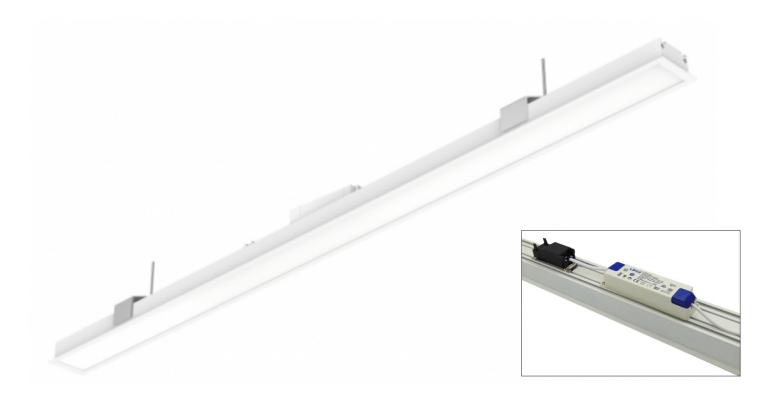

# Modular Recessed Linear LED Lighting

The Sera STL288 is a member of our family of LED linear light fittings. This is a recessed fitting that can be linked together to form continuous runs. Cross, "T" and various corner sections are available so that shapes such as rectangles and crosses can be made. Complete with LED Driver mounted on rear of fitting (see picture below). The fitting is contained in an aluminium profile finished in white (RAL 9010). The unit has an opal diffuser.

## Specifications

- · Voltage 240V
- · Length (nominal) 600mm, 1200mm, 1500mm
- · Power 20W, 40W, 50W
- · Colour Temperature 4000K
- · Dimmable? No as standard, DALI Optional
- · CRI >80
- · Approvals CE, RoHS
- · IP Rating IP40
- · Linkable: Each unit is supplied with 2 linking bars
- · Options 3 Hour Emergency Pack, DALI Dimming