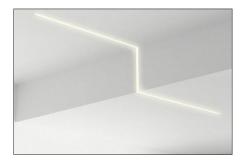

# Modular Recessed Linear LED Lighting

The Sera STL288 is a member of our family of LED linear light fittings. This is a recessed fitting that can be linked together to form continuous runs. Cross, "T" and various corner sections are available so that shapes such as rectangles and crosses can be made. Complete with LED Driver mounted on rear of fitting (see picture below). The fitting is contained in an aluminium profile finished in white (RAL 9010). The unit has an opal diffuser.

<sup>\*\*</sup> for Emergency Version, add "EM" to model number

Also available are modular units, Cross section, "T" section, Corners (normal, outside, inside). These allow for shapes such as U, cross, T and corners to be created.

# Examples of Shapes made using Modular sections