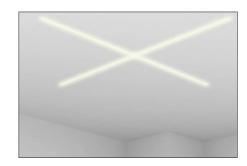

# Modular Recessed Linear LED Lighting

The Sera STL288 is a member of our family of LED linear light fittings. This is a recessed fitting that can be linked together to form continuous runs. Cross, "T" and various corner sections are available so that shapes such as rectangles and crosses can be made. Complete with LED Driver mounted on rear of fitting (see picture below). The fitting is contained in an aluminium profile finished in white (RAL 9010). The unit has an opal diffuser.

<sup>\*\*</sup> for Emergency Version, add "EM" to model number

Also available are modular units, Cross section, "T" section, Corners (normal, outside, inside). These allow for shapes such as U, cross, T and corners to be created.

# Examples of Shapes made using Modular sections