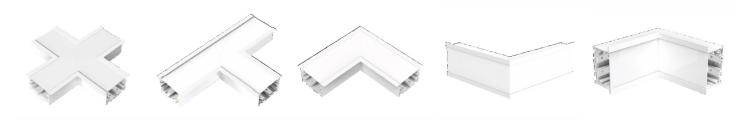

<sup>\*\*</sup> for Emergency Version, add "EM" to model number

Also available are modular units, Cross section, "T" section, Corners (normal, outside, inside). These allow for shapes such as U, cross, T and corners to be created.

# Examples of Shapes made using Modular sections