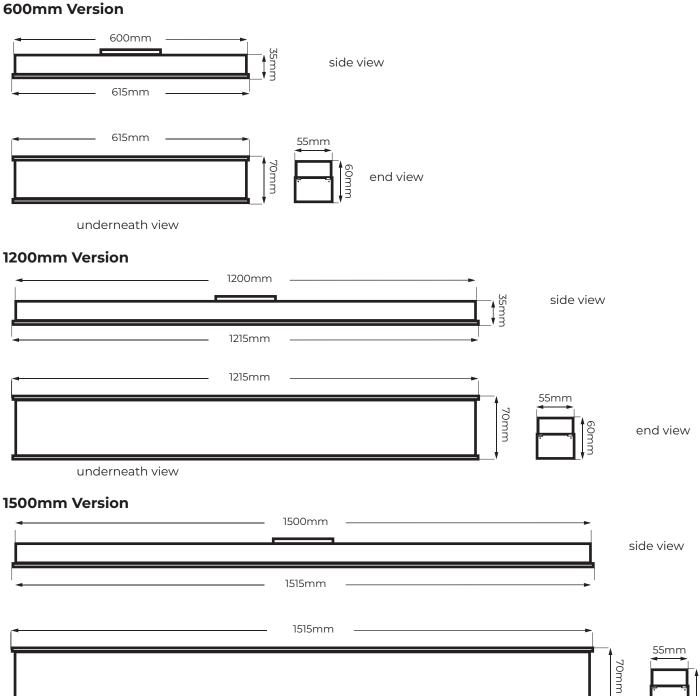

### **Dimensions**

underneath view

end view

| Model Number**   | Length (mm) Inc frame | Colour Temp | Power (W) | Output (Lumens) |
|------------------|-----------------------|-------------|-----------|-----------------|
| STL288-600-4000  | 615                   | 4000K       | 20        | 1500            |
| STL288-1200-4000 | 1215                  | 4000K       | 40        | 3000            |
| STL288-1500-4000 | 1515                  | 4000K       | 50        | 3750            |