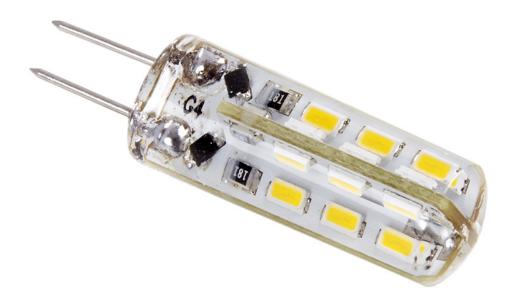

Sera G4 LED Dimmable 1.5W bulbs (12V) are the perfect replacement for traditional halogen bulbs and they are a similar size. They are approximately equivalent to a 20W traditional halogen bulb. Almost identical size to a traditional halogen at 9mm x 26mm (total length including pins 35mm), which is unlike many others on the market. The bulbs are available in Warm White (3000K) and Cool White (6000K).

## **Specifications**

· Wattage: 1.5W

· Dimmable: Yes, mains dimmable

· Beam angle: 360°

Voltage: 12VBase: GU4

· Approvals: Ce & RoHS

• Colour temperature and Lumen output: Warm White 3000K, 140lm, Cool White 6000K, 150lm

· Dimensions: 9mm(D) x 26mm(L). (35mm with pins)