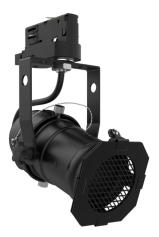

## Small GU10 Theatre Style Track Light

This stylish small PAR16 Theatre Style Pinspot fitting is available in a variety of finishes, choose from white, black or silver. It is supplied with a 3 circuit Powergear<sup>™</sup> Track adapter (also suitable for Global and other 3-circuit track systems).

Technical Data Light Source - GU10 lamp up to 25W (not supplied) Input - 200V-240V Track Adapter - Powergear 3-Circuit Colour Finish - Black, White, Silver IP Rating - IP20 Tilt - 330° Rotation - 355° Dimensions - diameter 78mm x height 175mm Optional Extra - Barn Doors