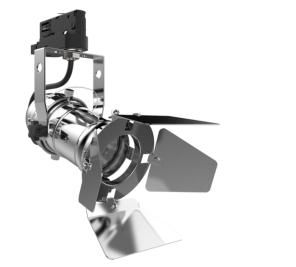

## Small GU10 Theatre Style Track Light

This stylish small PAR16 Theatre Style Pinspot fitting is available in a variety of finishes, choose from white, black or silver. It is supplied with a 3 circuit Powergear<sup>™</sup> Track adapter (also suitable for Global and other 3-circuit track systems).

Technical Data Light Source - GU10 lamp up to 25W (not supplied) Input - 200V-240V Track Adapter - Powergear 3-Circuit Colour Finish - Black, White, Silver IP Rating - IP20 Tilt - 330° Rotation - 355° Dimensions - diameter 78mm x height 175mm Optional Extra - Barn Doors