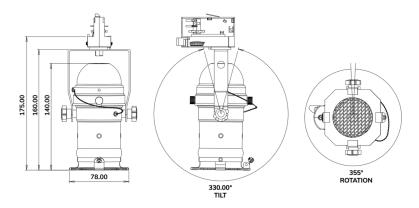

Technical Data Light Source - GU10 lamp up to 25W (not supplied) Input - 200V-240V Track Adapter - Powergear 3-Circuit Colour Finish - Black, White, Silver IP Rating - IP20 Tilt - 330° Rotation - 355° Dimensions - diameter 78mm x height 175mm Optional Extra - Barn Doors