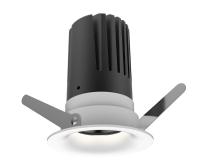

## **VIEW 50 SCOOP**

This simple scoop downlight, is part of the View 50 range, with its interchangeable lenses and accessories, provides a flexible and elegant solution for most lighting needs. IP65 as standard (IP20 when used with accessory) enables its use in all interior environments.

## **Specification**

Code RC Family 00104

Mounting TypeCeiling RecessedMaterialDie Cast Aluminium

Light Source LED

**Max Lumens** 713lm @ 40°, 757lm @ 15°, 779lm

@ 28°

**System** 9W @ 250mA

Wattage

ChipCRI: 90, Kelvin 2700, CRI: 90,SpecificationKelvin 3000, CRI: 90, Kelvin 4000DimmingDALI Dimmable, Mains Dimmable

**Beam Angle** 15, 28, 40 Bezel Colour Black, White

Height89mmDiameter75mmCutout60mm

**IP Rating** IP65 as standard (IP20 when used