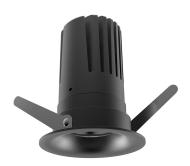

## **VIEW 50 SCOOP**

This simple scoop downlight, is part of the View 50 range, with its interchangeable lenses and accessories, provides a flexible and elegant solution for most lighting needs. IP65 as standard (IP20 when used with accessory) enables its use in all interior environments.

ChipCRI: 90, Kelvin 2700, CRI: 90,SpecificationKelvin 3000, CRI: 90, Kelvin 4000DimmingDALI Dimmable, Mains Dimmable

**Beam Angle** 15, 28, 40 Bezel Colour Black, White

Height89mmDiameter75mmCutout60mm

**IP Rating** IP65 as standard (IP20 when used