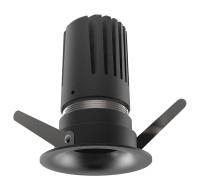

## **VIEW 50 SCOOP**

This simple scoop downlight, is part of the View 50 range, with its interchangeable lenses and accessories, provides a flexible and elegant solution for most lighting needs. IP65 as standard (IP20 when used with accessory) enables its use in all interior environments.

ChipCRI: 90, Kelvin 2700, CRI: 90,SpecificationKelvin 3000, CRI: 90, Kelvin 4000DimmingDALI Dimmable, Mains Dimmable

**Beam Angle** 15, 28, 40 Bezel Colour Black, White

Height89mmDiameter75mmCutout60mm

**IP Rating** IP65 as standard (IP20 when used