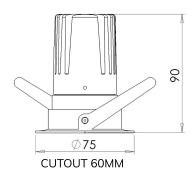

ChipCRI: 90, Kelvin 2700, CRI: 90,SpecificationKelvin 3000, CRI: 90, Kelvin 4000DimmingDALI Dimmable, Mains Dimmable

**Beam Angle** 15, 28, 40 Bezel Colour Black, White

Height89mmDiameter75mmCutout60mm

**IP Rating** IP65 as standard (IP20 when used