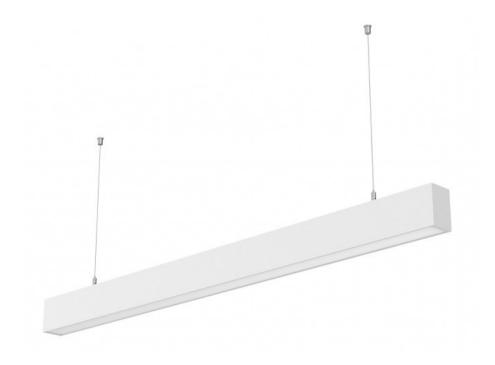

## STL441 Product Data Direct/Indirect LED Linear Light

This SERA STL441 Direct/Indirect LED linear lighting is the latest in the Sera LED Linear Lighting range and shines natural white (4000K) LED light up and down. Complete with 1.5m suspension kit, and an integrated DALI LED Driver.

## Specifications

- Fitting supplied with 1.5m suspension kit
- Lengths: 1500mm and 1200mm
- Natural White (4000K)
- DALI Integrated LED Driver
- · Aluminium profile finished in White (RAL 9010)
- Profile 55mm(w) x 80mm(h)
- Beam angle 110°
- IP20 Rating
- PF > 0.95
- CRI > 80